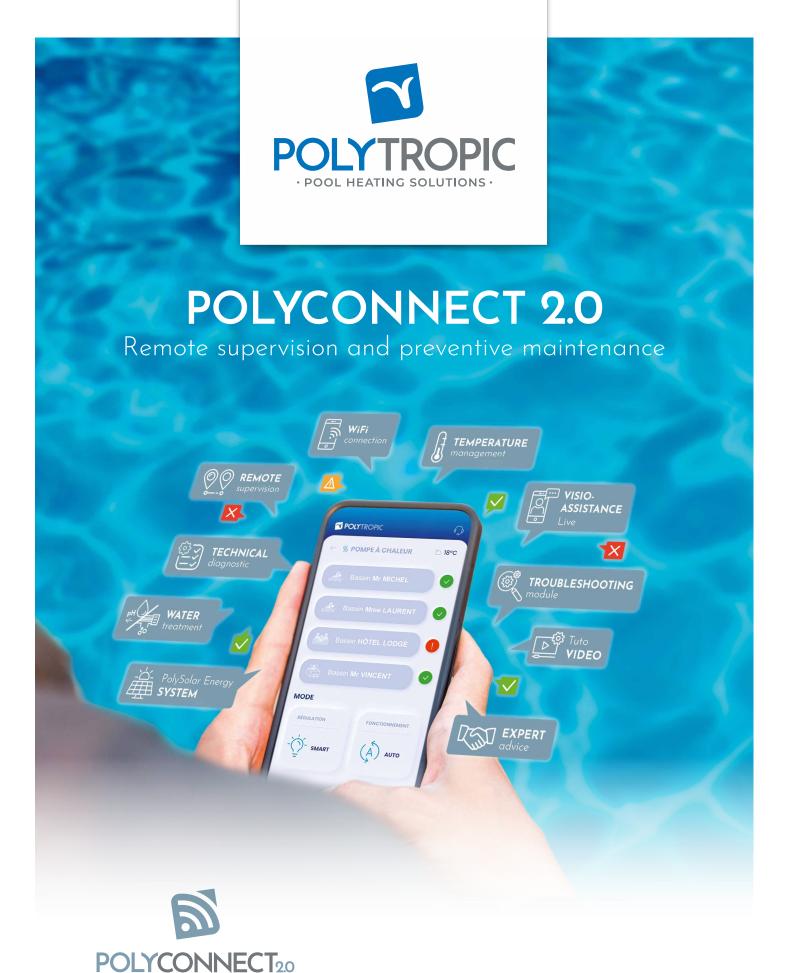

PolyConnect is the most cost-effective and accessible solution on the market for equipment supervision and

maintenance, offering a 2.0 customer experience.

**POLYCONNECT** is a connected solution for professionals and private individuals, providing **secure remote management of heat pumps and water treatment systems.** 

The aim is to facilitate preventive maintenance and simplify servicing!

## The customer application in detail

The simplified POLYCONNECT application for pool users has been entirely developed by Polytropic and is secure (RGPD). It lets you monitor and adjust all the heat pump's parameters via a smartphone or tablet, using an intuitive interface.

### A MUST-HAVE FOR YOUR CONNECTED CUSTOMERS WHO WANT TO CONTROL THEIR DEVICES AT A GLANCE!

At-a-glance overview of the status of all connected pool equipment

Set-point temperature adjustment, notification when temperature has been reached, alert message