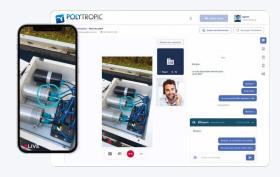

### 'LIVE' VIDEO ASSISTANCE

Live video support is now available as interactive technical support via smartphone, with secure screen sharing and live annotations. Our technicians in Lyon can resolve problems quickly, even with an average connection, while providing real-time monitoring.