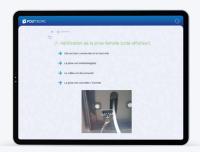

### INTEGRATED TROUBLESHOOTING MODULE

The application includes an illustrated troubleshooting function for diagnosing and resolving problems.

This intuitive guide, illustrated with photos and practical examples, uses a drop-down format to help you assess the situation and resolve any malfunctions.