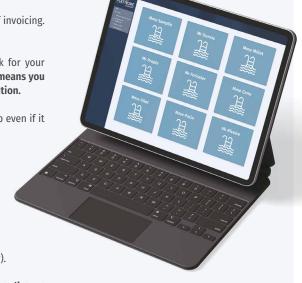

## Pool professionals, manage your fleet remotely!

PolyConnect Pro centralises all the data from your customers' connected equipment in real time. Accessible on your smartphone or tablet. In the event of a fault, you can be alerted, identify the fault remotely and access online diagnostic tools.

### **ACCESS YOUR INSTALLED BASE OF MACHINES:**

- All heat pumps purchased are automatically added to the customer account at the time of invoicing. You can then bookmark them.
- If your customer calls you, you can access the FAQ and the problem-solving framework for your customer's machine, which does not necessarily need to be connected by 4G or WiFi. This means you can monitor the troubleshooting with the customer remotely, for a fast and efficient resolution.
- By scanning the QR code on the machine, you can access information about the heat pump even if it is not connected:
  - Technical documents (manual, electrical diagram, etc.)
  - Spare parts list
- · Once connected, even more information :
  - Data tables
  - Curves and parameters
  - Alarm dashboard
- You can search for a specific heat pump and access it remotely via temporary access (1 hour).
- You can also access technical documentation, video tutorials, user manuals and spare parts lists at any time.
- All PolyConnect functions can be accessed via smartphone applications from our pool automation partners: Indygo, Vigipool, E-Dro, PoolCop.