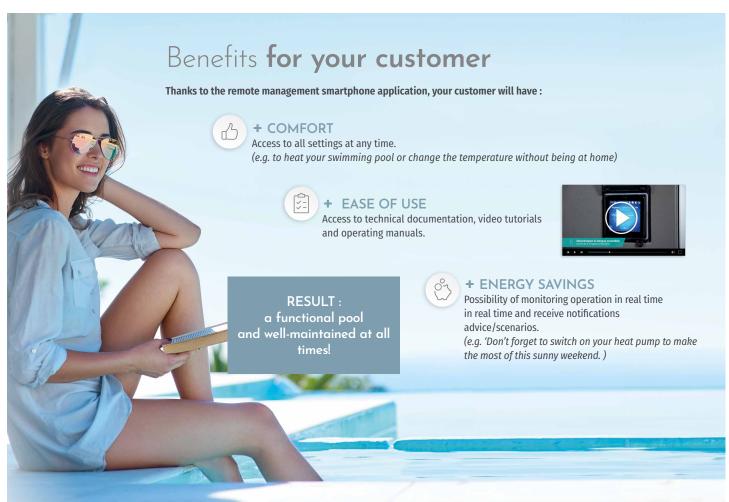

## The customer application in detail

The simplified POLYCONNECT application for pool users has been entirely developed by Polytropic and is secure (RGPD). It lets you monitor and adjust all the heat pump's parameters via a smartphone or tablet, using an intuitive interface.

### A MUST-HAVE FOR YOUR CONNECTED CUSTOMERS WHO WANT TO CONTROL THEIR DEVICES AT A GLANCE!

At-a-glance overview of the status of all connected pool equipment

Set-point temperature adjustment, notification when temperature has been reached, alert message

Mode selection

Frequently asked questions, video tutorials, technical manuals

Real-time self-generation/ consumption quota (if PolySolar photovoltaic system)

The application is free and can be downloaded from the App Store or Google Play.
PolyConnect was developed by our internal services and all our servers are based in France (RGPD law respected).