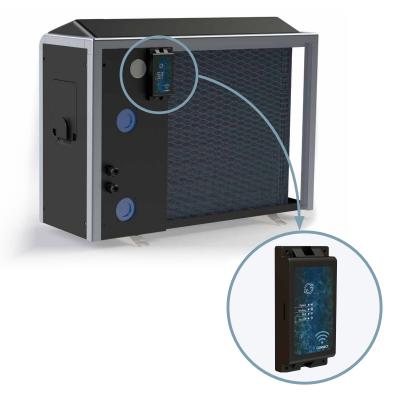

### SIMPLIFIED IMPLEMENTATION AND INNOVATIONS!

The WIFI box is **installed as standard** on our Inverter heat pumps\* and is **easily accessible** from outside the machine for better signal reception.

\* except Cryo Inverter

#### Bluetooth functionality for faster, easier pairing:

WiFi network and password are automatically sent to the machine from the smartphone.