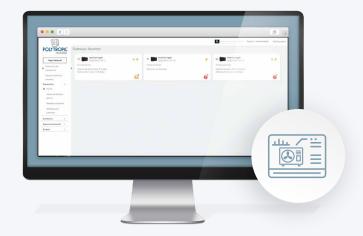

# **Supervision** by our teams

The **TECHNICENTER** enables our technicians to monitor all the heat pumps and their operation in real time.

In the event of an error code, they can access the device settings to improve, optimise or update the heat pump, via their secure interface.

## Pool professionals, manage your fleet remotely!

PolyConnect Pro centralises all the data from your customers' connected equipment in real time. Accessible on your smartphone or tablet. In the event of a fault, you can be alerted, identify the fault remotely and access online diagnostic tools.