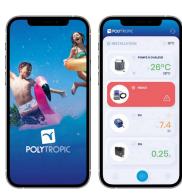

## The customer application in detail

The simplified POLYCONNECT application for pool users has been entirely developed by Polytropic and is secure (RGPD). It lets you monitor and adjust all the heat pump's parameters via a smartphone or tablet, using an intuitive interface.

### A MUST-HAVE FOR YOUR CONNECTED CUSTOMERS WHO WANT TO CONTROL THEIR DEVICES AT A GLANCE!

At-a-glance overview of the status of all connected pool equipment

Set-point temperature adjustment, notification when temperature has been reached, alert message

Mode selection

Frequently asked questions, video tutorials, technical manuals

Real-time self-generation/ consumption quota (if PolySolar photovoltaic system)

The application is free and can be downloaded from the App Store or Google Play.
PolyConnect was developed by our internal services and all our servers are based in France (RGPD law respected).